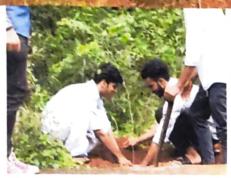

## PLANTATION AND SURVEY (PLANT SURVEY AND PLANTS SURVEY AND BUTTERFLY SURVEY)

## Introduction

There are 40 acres of land in which there are vide variety of plants, animals, birds, butterflies, etc. The bio-diversity of our college is so wide that we need an in depth survey to identify the varieties. For that we had a nature lover and social worker Prof. M Krishnan Namboothiri Sir, a former professor of our college and we had identified 60 varieties of trees and also, we had planted the name board for these trees.