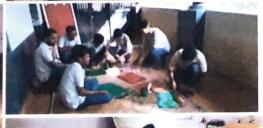

## Introduction

There are 40 acres of land in which there are vide variety of plants, animals, birds, butterflies, etc. The bio-diversity of our college is so wide that we need an in depth survey to identify the varieties. For that we had a nature lover and social worker Prof. M Krishnan Namboothiri Sir, a former professor of our college and we had identified 60 varieties of trees and also, we had planted the name board for these trees.

## Fixing Name Board for the Trees

Name board fixing inauguration. The name boards are sponsored by Palakkad Indian Oil dealers.