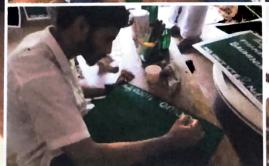

## Fixing Name Board for the Trees

Name board fixing inauguration. The name boards are sponsored by Palakkad Indian Oil dealers.