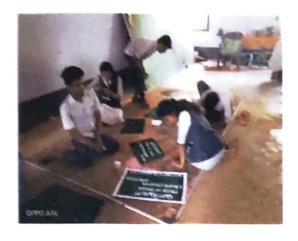

## Fixing Name Board for the Trees

Name board fixing inauguration. The name boards are sponsored by Palakkad Indian Oil dealers.