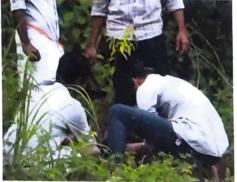

## PLANTATION AND SURVEY (PLANT SURVEY AND PLANTS SURVEY AND BUTTERFLY SURVEY)

## Introduction

There are 40 acres of land in which there are vide variety of plants, animals, birds, butterflies, etc. The bio-diversity of our college is so wide that we need an in depth survey to identify the varieties. For that we had a nature lover and social worker Prof. M Krishnan Namboothiri Sir, a former professor of our college and we had identified 60 varieties of trees and also, we had planted the name board for these trees.