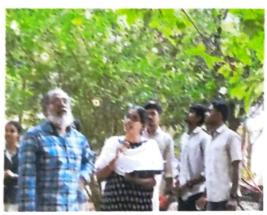

## Introduction

There are 40 acres of land in which there are vide variety of plants, animals, birds, butterflies, etc. The bio-diversity of our college is so wide that we need an in depth survey to identify the varieties. For that we had a nature lover and social worker Prof. M Krishnan Namboothiri Sir, a former professor of our college and we had identified 60 varieties of trees and also, we had planted the name board for these trees.

## Fixing Name Board for the Trees

Name board fixing inauguration. The name boards are sponsored by Palakkad Indian Oil dealers.