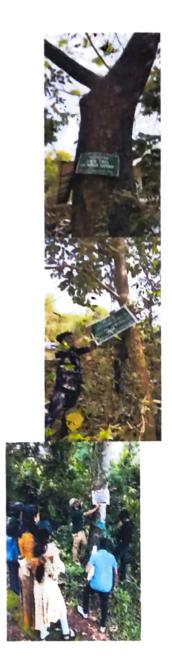

## Introduction

There are 40 acres of land in which there are vide variety of plants, animals, birds, butterflies, etc. The bio-diversity of our college is so wide that we need an in depth survey to identify the varieties. For that we had a nature lover and social worker Prof. M Krishnan Namboothiri Sir, a former professor of our college and we had identified 60 varieties of trees and also, we had planted the name board for these trees.

## Fixing Name Board for the Trees

Name board fixing inauguration. The name boards are sponsored by Palakkad Indian Oil dealers.