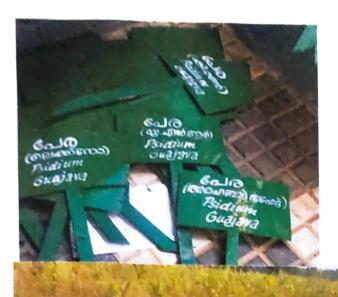

## Introduction

There are 40 acres of land in which there are vide variety of plants, animals, birds, butterflies, etc. The bio-diversity of our college is so wide that we need an in depth survey to identify the varieties. For that we had a nature lover and social worker Prof. M Krishnan Namboothiri Sir, a former professor of our college and we had identified 60 varieties of trees and also, we had planted the name board for these trees.

## Fixing Name Board for the Trees

Name board fixing inauguration. The name boards are sponsored by Palakkad Indian Oil dealers.