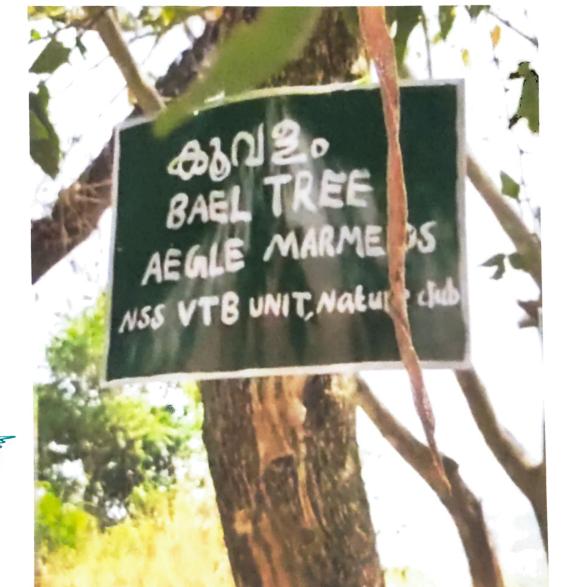

## Introduction

There are 40 acres of land in which there are vide variety of plants, animals, birds, butterflies, etc. The bio-diversity of our college is so wide that we need an in depth survey to identify the varieties. For that we had a nature lover and social worker Prof. M Krishnan Namboothiri Sir, a former professor of our college and we had identified 60 varieties of trees and also, we had planted the name board for these trees.

## Fixing Name Board for the Trees

Name board fixing inauguration. The name boards are sponsored by Palakkad Indian Oil dealers.