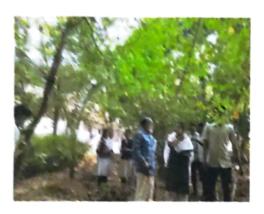

## Introduction

There are 40 acres of land in which there are vide variety of plants, animals, birds, butterflies, etc. The bio-diversity of our college is so wide that we need an in depth survey to identify the varieties. For that we had a nature lover and social worker Prof. M Krishnan Namboothiri Sir, a former professor of our college and we had identified 60 varieties of trees and also, we had planted the name board for these trees.

## Fixing Name Board for the Trees

Name board fixing inauguration. The name boards are sponsored by Palakkad Indian Oil dealers.