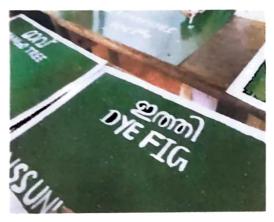

## Introduction

There are 40 acres of land in which there are vide variety of plants, animals, birds, butterflies, etc. The bio-diversity of our college is so wide that we need an in depth survey to identify the varieties. For that we had a nature lover and social worker Prof. M Krishnan Namboothiri Sir, a former professor of our college and we had identified 60 varieties of trees and also, we had planted the name board for these trees.

## Fixing Name Board for the Trees

Name board fixing inauguration. The name boards are sponsored by Palakkad Indian Oil dealers.