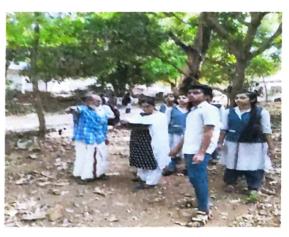

## Introduction

There are 40 acres of land in which there are vide variety of plants, animals, birds, butterflies, etc. The bio-diversity of our college is so wide that we need an in depth survey to identify the varieties. For that we had a nature lover and social worker Prof. M Krishnan Namboothiri Sir, a former professor of our college and we had identified 60 varieties of trees and also, we had planted the name board for these trees.

## Fixing Name Board for the Trees

Name board fixing inauguration. The name boards are sponsored by Palakkad Indian Oil dealers.