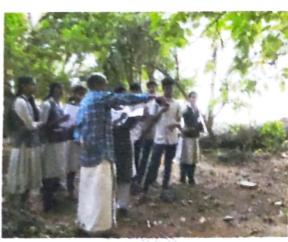

## Fixing Name Board for the Trees

Name board fixing inauguration. The name boards are sponsored by Palakkad Indian Oil dealers.